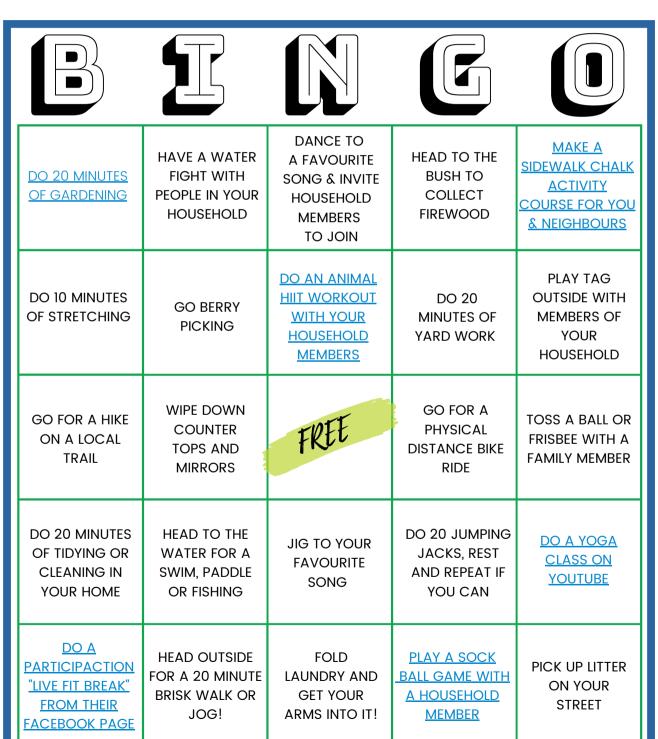

## TO ENTER:

Complete as many activities as you can on the BINGO card and cross out the squares and send us a photo of your card along with the name of your community. You can do this in one of two ways:

- 1.Post a photo of your card to Facebook, Instagram, or Twitter (make sure it's public) and include the hashtag #IAmActiveNorthSK and the name of your community
- 2.Email your card and community name to nhcp@pophealthnorthsask.ca

## Rules

- You must live in a community in the Northern Saskatchewan Administrative District to be eligible for prize entry
- Eligible participants receive one entry for each new square completed (anywhere on the card) for the weekly prize that Thursday, and a maximum of one entry into each month-end prize
- Participants may submit a new card (with different activities completed) up to once per week
- Weekly prizes = \$50 gift card to a local sporting goods store each Thursday in July and August
- Month-end prize = a Fitbit July 31st and August 31st